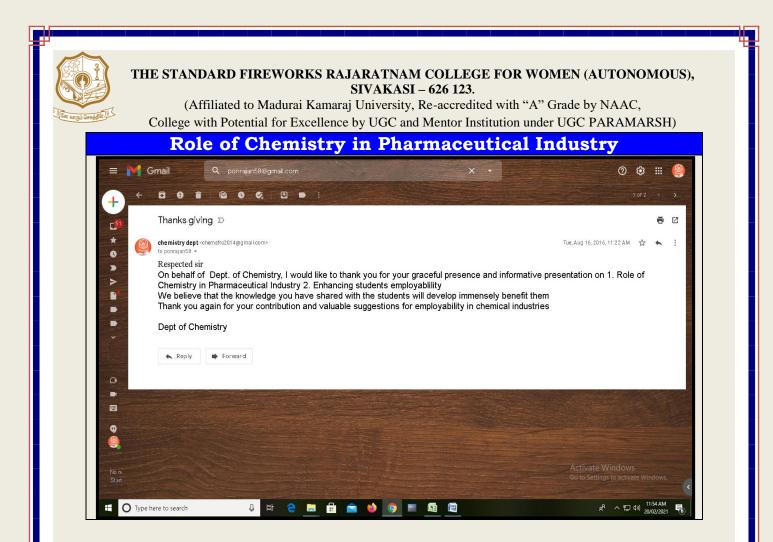

| I Session I : An overview of Micro Medium Small scale Industri  |  |
|                                                | Session II: - Incentives and subsidies to budding Entrepreneurs |  |
| Technical                                      | Session III - Discussion                                        |  |
|                                                | A Raleman                                                       |  |
| رب<br>•                                        | Signature of the H.O.D<br>UGC XI Plan-Innevative Programme      |  |



(Affiliated to Madurai Kamaraj University, Re-accredited with "A" Grade by NAAC, College with Potential for Excellence by UGC and Mentor Institution under UGC PARAMARSH)

## **Role of Chemistry in Pharmaceutical Industry**







(Affiliated to Madurai Kamaraj University, Re-accredited with "A" Grade by NAAC, College with Potential for Excellence by UGC and Mentor Institution under UGC PARAMARSH)

## **Role of Chemistry in Pharmaceutical Industry**

|                            | SIVAKASI.                                        |  |
|----------------------------|--------------------------------------------------|--|
| DEPA                       | RTMENT OF CHEMISTRY                              |  |
| ACTIVITY                   | GUEST LECTURE<br>: Guest Lecture                 |  |
| ACTIVITY<br>DATE           | : 29.07.2016                                     |  |
| TIME                       | : 1.15 pm – 4.30 pm                              |  |
| VENUE                      | : Smart class(Room No.44)