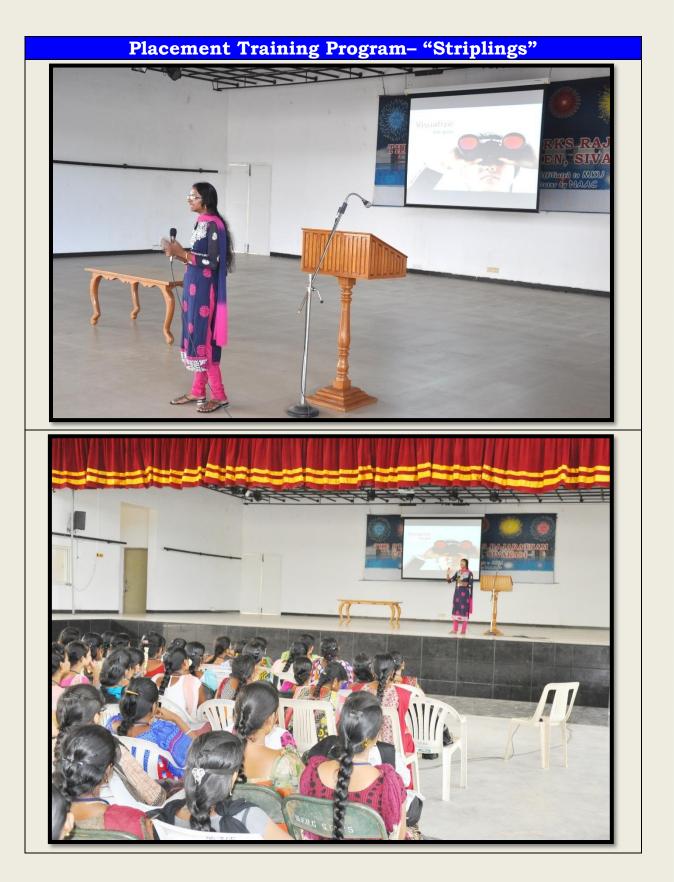

#### Placement Training Programme to Final Year MCA & M.Sc CS & IT Students

#### JOINT VENTURE OF DEPARTMENT OF IT & DEPARTMENT OF COMPUTER APPLICATIONS

Placement Training to MCA & M.Sc. Students - 2016-2017

| .No | Content               | Staff-in-Charge             | Date      |
|-----|-----------------------|-----------------------------|-----------|
|     | People & Environment  | Mrs. M.Sudhakani            | 17.08.'16 |
|     | Coding decoding       | Mrs. P.Muthulakshmi         | 18.08.'16 |
|     | Direction analysis    | Mrs. V.Vanthana             | 19.08.'16 |
|     | Data Interpretation   | Ms. A.Mahalakshmi           | 22.08.'16 |
|     | Analytical Ability    | Mrs. R.Vasanthi             | 23.08.'16 |
|     | Research              | Mrs. C.Devi Arockia Vanitha | 24.08.'16 |
|     | Teaching Ability      | Ms. M.Jeyapradha            | 26.08.'16 |
|     | Reasoning Ability     | Mrs. S.Vetriselvi           | 07.09.'16 |
|     | Inequalities          | Mrs. M.Sharmila Banu        | 08.09.'16 |
|     | Reading Comprehension | Ms. C.Krishna Veni          | 14.09.'16 |
|     | Psychology            | Mrs. P.Frescilla            | 15.09.'16 |
|     | Communication         | Mrs. V.Saradha              | 16.09.'16 |
| 3.  | Ratio & Proportion    | Mrs. S.Darling Selvi        | 20.09.'16 |
| l.  | Figures               | Mrs. G.Rathi Devi           | 21.09.'16 |
| 5.  | Puzzles               | Mrs. G.Krishnaveni          | 22.09.'16 |
| 5.  | Syllogism             | Mrs. D.Sudhamaheswari       | 23.09.'16 |