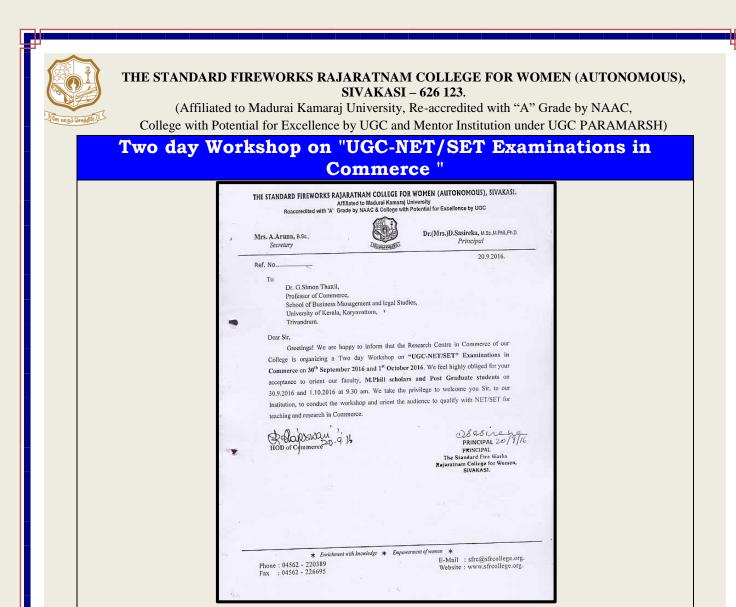

| osne : www.snconege.org.                                        |         |
|          |                                                                    |                                                                   |                                                                 |         |
|          |                                                                    | 14                                                                |                                                                 |         |
|          |                                                                    |                                                                   |                                                                 |         |





| STANDARD FIREWORKS RAJARATNAM COLLEGE FOR WOMEN (AUTONOMOUS),<br>SIVAKASI – 626 123.<br>(Affiliated to Madurai Kamaraj University, Re-accredited with "A" Grade by NAAC,<br>llege with Potential for Excellence by UGC and Mentor Institution under UGC PARAMARSH)                                                                            |
|-----------------------------------------------------------------------------------------------------------------------------------------------------------------------------------------------------------------------------------------------------------------------------------------------------------------------------------------------|
| Guest Lecture on "NET/SET Coaching"