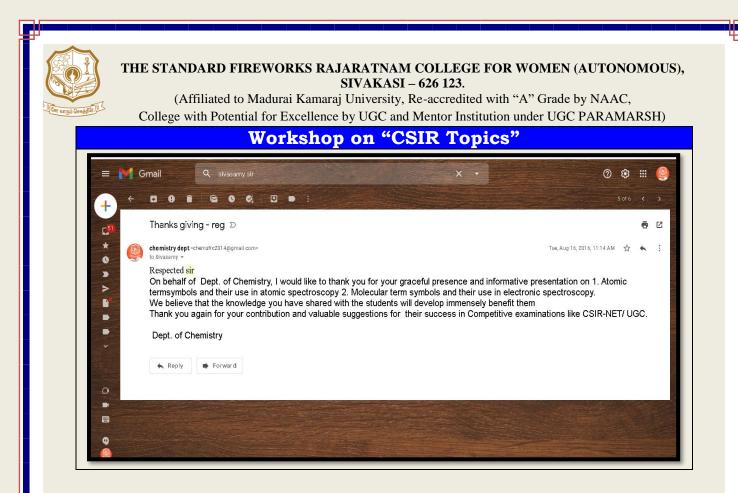

er - III<br>Technical Session II : Orientation on paper - III<br>Signalure of the HoD<br>UGC XI Plan-Interative Programme<br>M.Com Baaking Technology                                                                                            |
|                                                                                                                                                                                                                                                                                                                                               |



(Affiliated to Madurai Kamaraj University, Re-accredited with "A" Grade by NAAC, College with Potential for Excellence by UGC and Mentor Institution under UGC PARAMARSH)

### Guest Lecture on "NET/SET Coaching"









| College with Potential for Excellence by UGC and Mentor Institution under UGC PARAMARSH) Guest Lectures on "Work culture in IT and Agile |                                            |        |  |  |  |
|------------------------------------------------------------------------------------------------------------------------------------------|--------------------------------------------|--------|--|--|--|
|                                                                                                                                          | Methodology"                               |        |  |  |  |
|                                                                                                                                          | DEPARTMENT OF COMPUTER SCIENCE