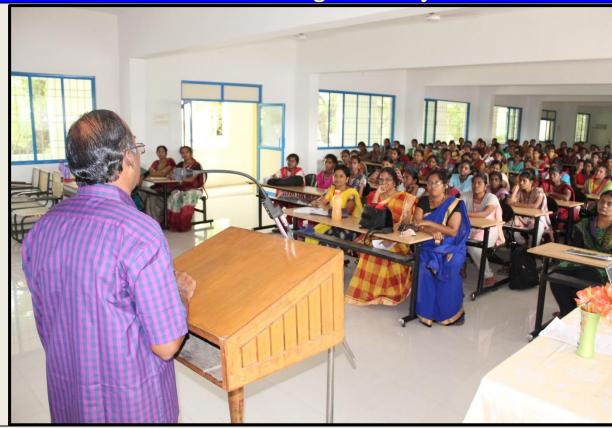

#### Placement Training Program to Final Year MCA & M.Sc CS & IT Students

THE STANDARD FIREWORKS RAJARATNAM COLLEGE FOR WOMEN (AUTONOMOUS), SIVAKASI - 626 123. (Affiliated to Madurai Kamaraj University, Re-accredited with "A" Grade by NAAC, College with Potential for Excellence by UGC and Mentor Institution under UGC PARAMARSH) Workshop on "பேராசிரியர் தகுதித் தேர்வு பயிலரங்கம் " ("Lectureship Eligibility Skills") போசிரியா தருதித்தோஷ undernite - 2017 Dotonyu Baigos The Hindu Todays 12.01.2017 Standard Fireworks Rajaratnam College for Women: Workshop on Lectureship eligibility skills," D. Kasi of District institute of Education and Learning and S. Gnanaprakesem of Government Polytechnic College, Andipatti, address; Room 44, 9.30 a.m.