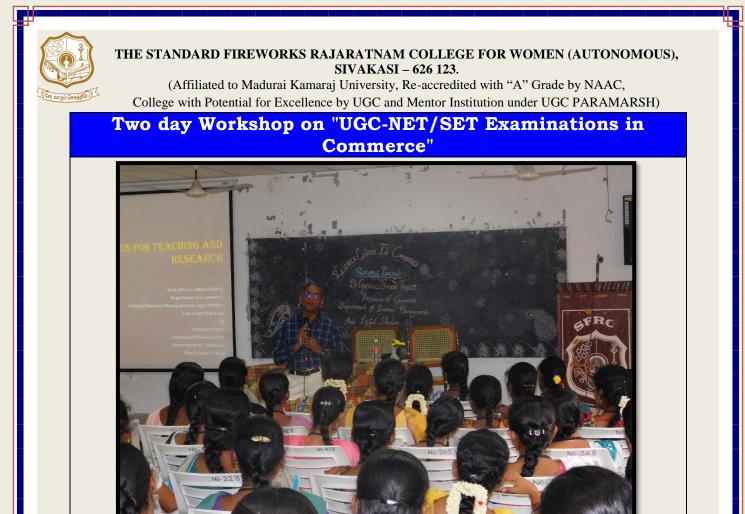

| osne : www.snconege.org.                                        |         |
|          |                                                                    |                                                                   |                                                                 |         |
|          |                                                                    | 14                                                                |                                                                 |         |
|          |                                                                    |                                                                   |                                                                 |         |





| STANDARD FIREWORKS RAJARATNAM COLLEGE FOR WOMEN (AUTONOMOUS),<br>SIVAKASI – 626 123.<br>(Affiliated to Madurai Kamaraj University, Re-accredited with "A" Grade by NAAC,<br>llege with Potential for Excellence by UGC and Mentor Institution under UGC PARAMARSH)                                                                            |
|-----------------------------------------------------------------------------------------------------------------------------------------------------------------------------------------------------------------------------------------------------------------------------------------------------------------------------------------------|
| Guest Lecture on "NET/SET Coaching"