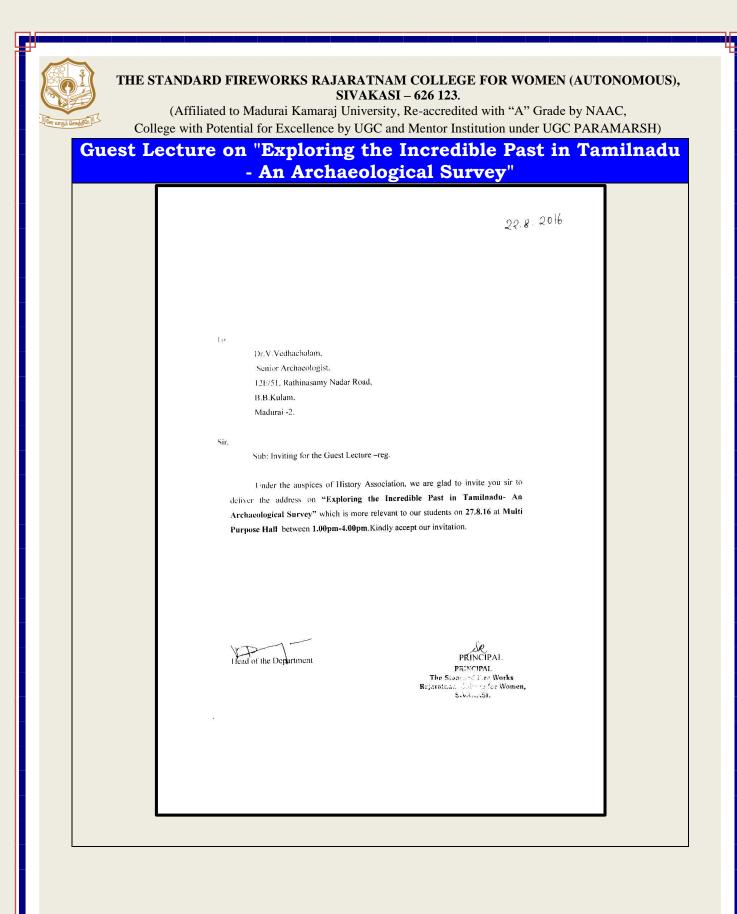

ப்புப் பயிற்சித் திட்டம்

சிவகாசி எஸ். எஃப். ஆர். மகளிர் கல்லூரியின் தமிழ்த்துறை சார்பில் 25.02.2017 அன்று மூன்றாம் ஆண்டு இளங்கலைத்தமிழ் மாணவியர்களுக்கான தன் கையே தனக்குதவி கேயவேலைவாய்ப்புப் பயிற்சிச் திட்டம்) திட்டத்தில் மணப்பெண் ஒப்பனைப் பயிற்சி சிறப்புடன் நடைபெற்றது தமிழ்த்துறைத்தலைவர் முனைவர் பா.பொன்னி அவர்கள் மாணவியர்களுக்கு ஒப்பனைப் பயிற்சி குறித்த அறிமுகம் நல்கினார். பயிற்சித் திட்டத்தின் பயிற்சியாளர் சிவகாசி அழகுக் கலை நிபுணர் திருமதி புனிதகௌரி அவர்கள் மணப்பெண் ஒப்பனைக்கான வழிமுறைகளைக் குறித்து விளக்கம் நல்கினார். இத்தகைய பயிற்சித் திட்டத்தில் மாணவியர்கள் பெறக்கூடிய பணிவாய்ப்புக்களை எடுத்துரைத்தார். நிகழ்ச்சியின் நிறைவாக இளங்கலைத் தமிழ் மூன்றாமான்டு மாணவி செல்வி க.காளீஸ்வரி நன்றிபுரை வழங்கினார்.

ாசா, கஹீதர பொறுப்பாசிரியர் <sub>பா</sub> பி<sup>ந்த</sup>ி தமிழ்த்துறைத்தவைவர்











(Affiliated to Madurai Kamaraj University, Re-accredited with "A" Grade by NAAC, College with Potential for Excellence by UGC and Mentor Institution under UGC PARAMARSH)

#### Guest Lecture on "Exploring the Incredible Past in TamilNadu - An Archaeological Survey"



| <section-header><section-header><section-header><section-header><section-header><section-header><section-header><section-header><section-header><section-header><section-header><section-header><section-header><section-header><section-header><section-header><section-header><section-header><section-header><section-header><section-header><section-header><section-header><text><text><text><text><text></text></text></text></text></text></section-header></section-header></section-header></section-header></section-header></sectio