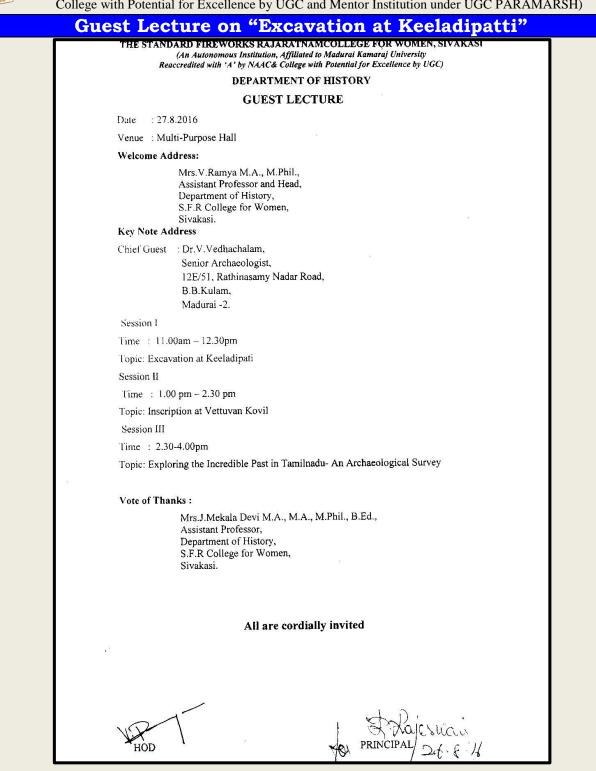

ய்ப்புப் பயிற்சித் திட்டம்

சிவகாசி எஸ். எஃப். ஆர். மகளிர் கல்லூரியின் தமிழ்த்துறை சார்பில் 25.02.2017 அன்று மூன்றாம் ஆண்டு இளங்கலைத்தமிழ் மாணவியர்களுக்கான தன் கையே தனக்குதவி கேயவேலைவாய்ப்புப் பயிற்சிச் திட்டம்) திட்டத்தில் மணப்பெண் ஒப்பனைப் பயிற்சி சிறப்புடன் நடைபெற்றது தமிழ்த்துறைத்தலைவர் முனைவர் பா.பொன்னி அவர்கள் மாணவியர்களுக்கு ஒப்பனைப் பயிற்சி குறித்த அறிமுகம் நல்கினார். பயிற்சித் திட்டத்தின் பயிற்சியாளர் சிவகாசி அழகுக் கலை நிபுணர் திருமதி புனிதகௌரி அவர்கள் மணப்பெண் ஒப்பனைக்கான வழிமுறைகளைக் குறித்து விளக்கம் நல்கினார். இத்தகைய பயிற்சித் திட்டத்தில் மாணவியர்கள் பெறக்கூடிய பணிவாய்ப்புக்களை எடுத்துரைத்தார். நிகழ்ச்சியின் நிறைவாக இளங்கலைத் தமிழ் மூன்றாமான்டு மாணவி செல்வி க.காளீஸ்வரி நன்றிபுரை வழங்கினார்.

ாசா, கஹீதர பொறுப்பாசிரியர் <sub>பா</sub> பி<sup>ந்த</sup>ி தமிழ்த்துறைத்தவைவர்











(Affiliated to Madurai Kamaraj University, Re-accredited with "A" Grade by NAAC, College with Potential for Excellence by UGC and Mentor Institution under UGC PARAMARSH)

#### Guest Lecture on "Exploring the Incredible Past in TamilNadu - An Archaeological Survey"



| <section-header><section-header><section-header><section-header><section-header><section-header><section-header><section-header><section-header><section-header><section-header><section-header><section-header><section-header><section-header><section-header><section-header><section-header><section-header><section-header><section-header><section-header><section-header><text><text><text><text><text></text></text></text></text></text></section-header></section-header></section-header></section-header></section-header></sect