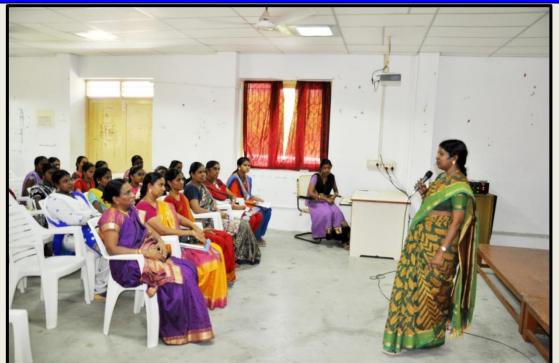

#### Placement Training Program to Final Year MCA & M.Sc CS & IT Students

THE STANDARD FIREWORKS RAJARATNAM COLLEGE FOR WOMEN (AUTONOMOUS), SIVAKASI - 626 123. (Affiliated to Madurai Kamaraj University, Re-accredited with "A" Grade by NAAC, College with Potential for Excellence by UGC and Mentor Institution under UGC PARAMARSH) Workshop on "பேராசிரியர் தகுதித் தேர்வு பயிலரங்கம் " ("Lectureship Eligibility Skills") போசிரியா தருதித்தோஷ undernite - 2017 Dotonyu Baigos The Hindu Todays 12.01.2017 Standard Fireworks Rajaratnam College for Women: Workshop on Lectureship eligibility skills," D. Kasi of District institute of Education and Learning and S. Gnanaprakesem of Government Polytechnic College, Andipatti, address; Room 44, 9.30 a.m.