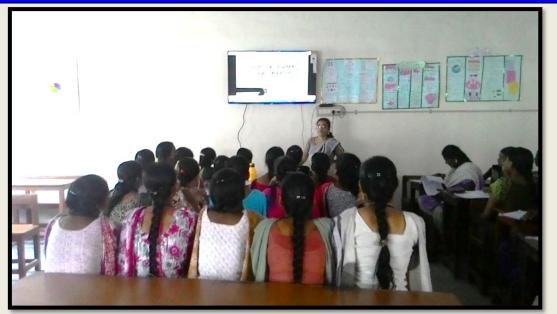

#### Placement Training Programme to Final Year MCA & M.Sc CS & IT Students

#### JOINT VENTURE OF DEPARTMENT OF IT & DEPARTMENT OF COMPUTER APPLICATIONS

Placement Training to MCA & M.Sc. Students - 2016-2017

| .No | Content               | Staff-in-Charge             | Date      |
|-----|-----------------------|-----------------------------|-----------|
|     | People & Environment  | Mrs. M.Sudhakani            | 17.08.'16 |
|     | Coding decoding       | Mrs. P.Muthulakshmi         | 18.08.'16 |
|     | Direction analysis    | Mrs. V.Vanthana             | 19.08.'16 |
|     | Data Interpretation   | Ms. A.Mahalakshmi           | 22.08.'16 |
|     | Analytical Ability    | Mrs. R.Vasanthi             | 23.08.'16 |
|     | Research              | Mrs. C.Devi Arockia Vanitha | 24.08.'16 |
|     | Teaching Ability      | Ms. M.Jeyapradha            | 26.08.'16 |
|     | Reasoning Ability     | Mrs. S.Vetriselvi           | 07.09.'16 |
|     | Inequalities          | Mrs. M.Sharmila Banu        | 08.09.'16 |
|     | Reading Comprehension | Ms. C.Krishna Veni          | 14.09.'16 |
|     | Psychology            | Mrs. P.Frescilla            | 15.09.'16 |
|     | Communication         | Mrs. V.Saradha              | 16.09.'16 |
| 3.  | Ratio & Proportion    | Mrs. S.Darling Selvi        | 20.09.'16 |
| l.  | Figures               | Mrs. G.Rathi Devi           | 21.09.'16 |
| 5.  | Puzzles               | Mrs. G.Krishnaveni          | 22.09.'16 |
| 5.  | Syllogism             | Mrs. D.Sudhamaheswari       | 23.09.'16 |