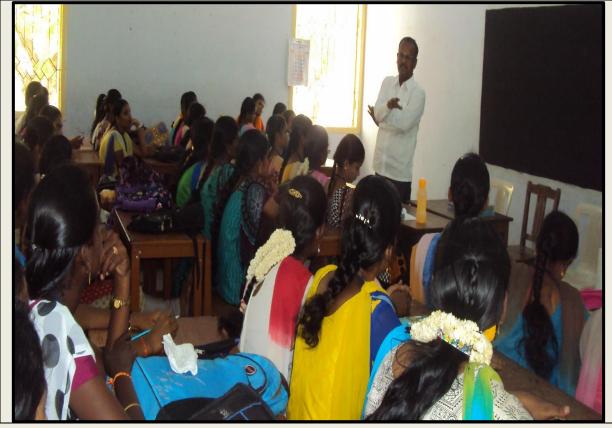

#### Placement Training Programme to Final Year MCA & M.Sc CS & IT Students

#### JOINT VENTURE OF DEPARTMENT OF IT & DEPARTMENT OF COMPUTER APPLICATIONS

Placement Training to MCA & M.Sc. Students - 2016-2017

| .No | Content               | Staff-in-Charge             | Date      |
|-----|-----------------------|-----------------------------|-----------|
|     | People & Environment  | Mrs. M.Sudhakani            | 17.08.'16 |
|     | Coding decoding       | Mrs. P.Muthulakshmi         | 18.08.'16 |
|     | Direction analysis    | Mrs. V.Vanthana             | 19.08.'16 |
|     | Data Interpretation   | Ms. A.Mahalakshmi           | 22.08.'16 |
|     | Analytical Ability    | Mrs. R.Vasanthi             | 23.08.'16 |
|     | Research              | Mrs. C.Devi Arockia Vanitha | 24.08.'16 |
|     | Teaching Ability      | Ms. M.Jeyapradha            | 26.08.'16 |
|     | Reasoning Ability     | Mrs. S.Vetriselvi           | 07.09.'16 |
|     | Inequalities          | Mrs. M.Sharmila Banu        | 08.09.'16 |
|     | Reading Comprehension | Ms. C.Krishna Veni          | 14.09.'16 |
|     | Psychology            | Mrs. P.Frescilla            | 15.09.'16 |
|     | Communication         | Mrs. V.Saradha              | 16.09.'16 |
| 3.  | Ratio & Proportion    | Mrs. S.Darling Selvi        | 20.09.'16 |
| l.  | Figures               | Mrs. G.Rathi Devi           | 21.09.'16 |
| 5.  | Puzzles               | Mrs. G.Krishnaveni          | 22.09.'16 |
| 5.  | Syllogism             | Mrs. D.Sudhamaheswari       | 23.09.'16 |