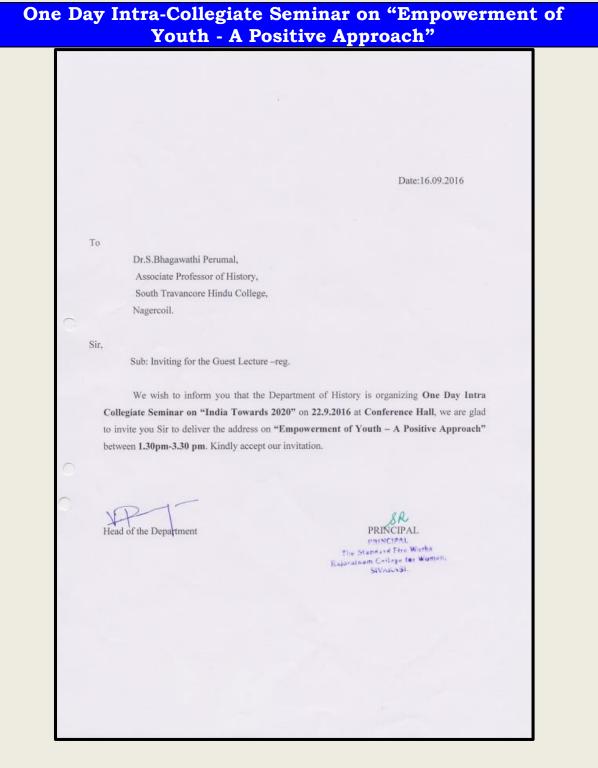

|                                                           | or                            | 40                                                                                                         |                          |







(Affiliated to Madurai Kamaraj University, Re-accredited with "A" Grade by NAAC, College with Potential for Excellence by UGC and Mentor Institution under UGC PARAMARSH)

### One Day Intra-Collegiate Seminar on "Empowerment of Youth - A Positive Approach"



THE STANDARD FIREWORKS RAJARATNAM COLLEGE FOR WOMEN (AUTONOMOUS), SIVAKASI - 626 123. (Affiliated to Madurai Kamaraj University, Re-accredited with "A" Grade by NAAC, College with Potential for Excellence by UGC and Mentor Institution under UGC PARAMARSH) **Guest Lecture on "Application of Statistical Package for** Social Science Research" THE STANDARD FIREWORKS RAJARATNAM COLLEGE FOR WOMEN (AUTONOMOUS), SIVAKASI. Affiliated to Madural Kamaraj University Reaccredited with 'A' Grade by NAAC & College with Potential for Excellence by